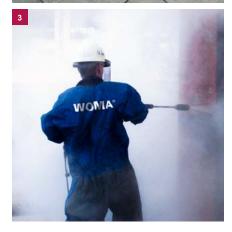

| ET800 |
|--------------------------------------------|-----------------------|-------|
| Max. pressure bar                          | 600                   | 800   |
| Max. volume flow in I/min                  | 28                    | 21    |
| Max. water temperature in C°               | 95                    |       |
| Heating oil tank in I                      | 100                   |       |
| Fuel tank in I                             | 100                   |       |
| Water tank in I                            | 200                   |       |
| Weight in kg<br>(incl. operating material) | 1,700                 |       |
| Measures in mm (L x W x H)                 | 4,100 × 1,900 × 1,960 |       |





The EcoThermworks quickly and efficiently with hot water.