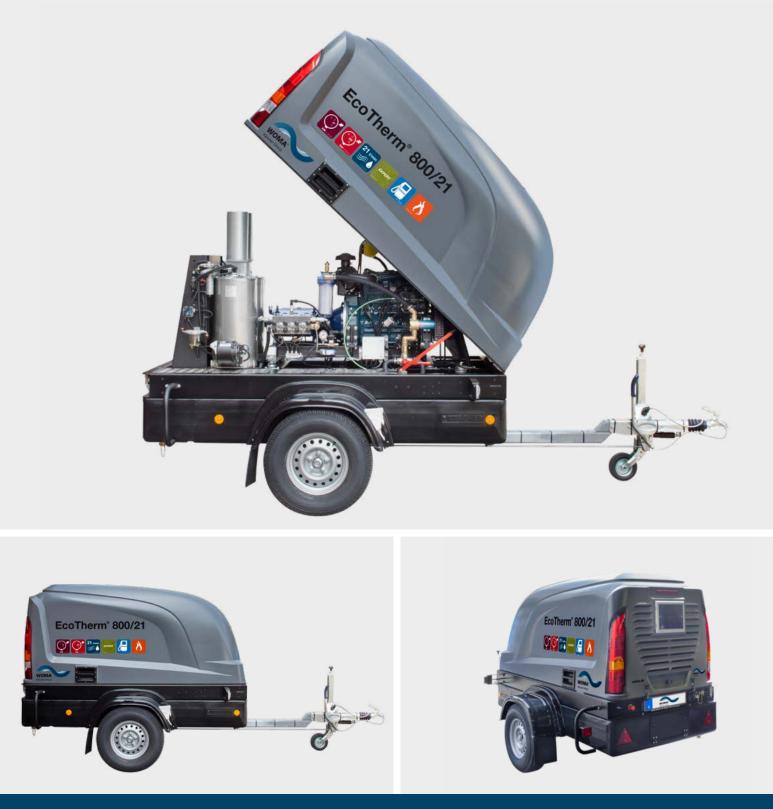

## Effective cleaning with hot water.

The hot water cleaner EcoTherm reaches performance levels, which otherwise are only achieved by bigger high-pressure units. Cleaningwith hot water is often more effective than with cold water. This means that lower pressures are sufficient for comparable cleaning tasks.

ТОВ «Гідросервіс»

- вул.Рейтарська, 25 01034, Київ, Україна
- (\*) +38 (044) 235-72-03 | 270 53 01 | 235 59 02
- gidroservis2008@ukr.net
  www.gidroservice.com.ua

- Advantages at a glance:
- The extremely reliable and durable high-pressure pump 70Y is characterised by its compact design and low weight.
- Economical and robust diesel engine (36 kW).
- The unit and the therm are operated via a common, modern and intuiive control.
   (You will find detailed information on our device controllers starting on page 14.)
- The compact and weight-optimized single-axle trailer is approved as a trailer up to 80 km/h and can be brought to site with almost any middle-class car.
- With up to 95 °Cfaçades, small pipes, industrial flooring and other surfaces can be easily cleaned, oil and grease can be washed away and coating can be removed.
- The tank system with five chambers including a safety trough prevents the leakage of fluids, such as fuel, oil or softeners.
- Automatic shutdown of the heating elements when there is no water supply increases safety and saves energy costs.
- Maximum safety for the user: The system is pressure free as long as the high-pressure gun is not activated.
- Integrated frost protection technology.

## Technical Data EcoTherm

| Unit type                                  | ET 600                | ET800 |
|--------------------------------------------|-----------------------|-------|
| Max. pressure bar                          | 600                   | 800   |
| Max. volume flow in I/min                  | 28                    | 21    |
| Max. water temperature in C°               | 95                    |       |
| Heating oil tank in I                      | 100                   |       |
| Fuel tank in I                             | 100                   |       |
| Water tank in I                            | 200                   |       |
| Weight in kg<br>(incl. operating material) | 1,700                 |       |
| Measures in mm (L x W x H)                 | 4,100 × 1,900 × 1,960 |       |

The EcoThermworks quickly and efficiently with hot water.