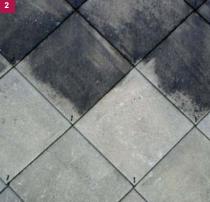

## Effective cleaning with hot water.

The hot water cleaner EcoTherm reaches performance levels, which otherwise are only achieved by bigger high-pressure units. Cleaningwith hot water is often more effective than with cold water. This means that lower pressures are sufficient for comparable cleaning tasks.