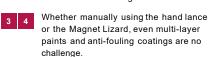

## Advantages at a glance:

- The heart of the EcoMaster MK3 are the powerful and reliable ultra-high-pressure pumps of the M-Series, Type 190M and Type 250M.
- Available in three versions with operating pressures of 2,500 bar, 2,800 bar and 3,000 bar.
- Modern, intuitive control.
  (You will find detailed information on our device controllers starting on page 14.)
- Ideal for the removal of coating and concrete refurbishment, as well as for the separation and cutting of various materials.
- Maximum safety for the user: The system is pressureless as long as the high-pressure gun is not activated.
- Low noise operation due to a noise protection hood made from aluminium (<85 dB(A)).</li>
- Approved as a trailer for up to 80 km/h.