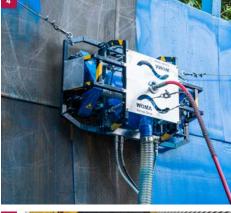

## The mobile power pack.

The EcoMaster MK3 is a compact, high-performance unit for the maintenance of large structures and industrial plants, but also for many other applications in the industry, in the maritime sector, in the construction industry as well as in municipial services. The ultra high-pressure water jet unit is designed as a mobile trailer with an economic diesel engine.

## Advantages at a glance:

- The heart of the EcoMaster MK3 are the powerful and reliable ultra-high-pressure pumps of the M-Series, Type 190M and Type 250M.
- Available in three versions with operating pressures of 2,500 bar, 2,800 bar and 3,000 bar.
- Modern, intuitive control.
  (You will find detailed information on our device controllers starting on page 14.)
- Ideal for the removal of coating and concrete refurbishment, as well as for the separation and cutting of various materials.
- Maximum safety for the user: The system is pressureless as long as the high-pressure gun is not activated.
- Low noise operation due to a noise protection hood made from aluminium (<85 dB(A)).</li>
- Approved as a trailer for up to 80 km/h.