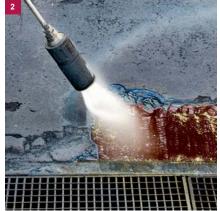

## Advantages at a glance:

- The heart of the EcoMaster MK3 are the powerful and reliable ultra-high-pressure pumps of the M-Series, Type 190M and Type 250M.
- Available in three versions with operating pressures of 2,500 bar, 2,800 bar and 3,000 bar.
- Modern, intuitive control.
  (You will find detailed information on our device controllers starting on page 14.)
- Ideal for the removal of coating and concrete refurbishment, as well as for the separation and cutting of various materials.
- Maximum safety for the user: The system is pressureless as long as the high-pressure gun is not activated.
- Low noise operation due to a noise protection hood made from aluminium (<85 dB(A)).</li>
- Approved as a trailer for up to 80 km/h.