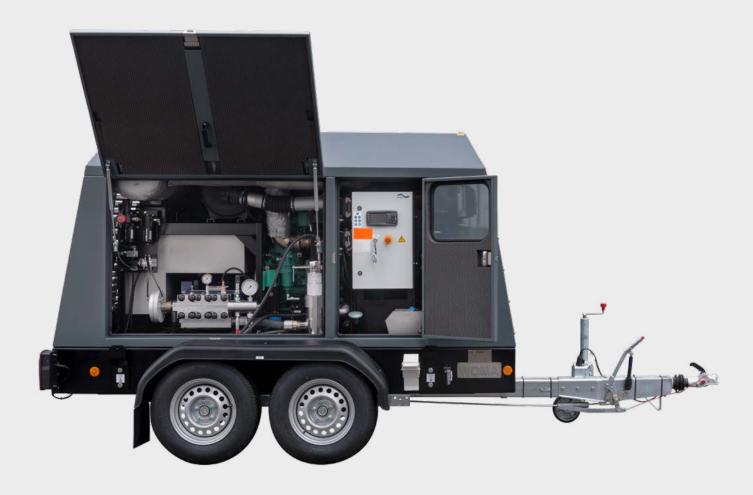

## The mobile power pack.

The EcoMaster MK3 is a compact, high-performance unit for the maintenance of large structures and industrial plants, but also for many other applications in the industry, in the maritime sector, in the construction industry as well as in municipial services. The ultra high-pressure water jet unit is designed as a mobile trailer with an economic diesel engine.

## Advantages at a glance:

- The heart of the EcoMaster MK3 are the powerful and reliable ultra-high-pressure pumps of the M-Series, Type 190M and Type 250M.
- Available in three versions with operating pressures of 2,500 bar, 2,800 bar and 3,000 bar.
- Modern, intuitive control.
  (You will find detailed information on our device controllers starting on page 14.)
- Ideal for the removal of coating and concrete refurbishment, as well as for the separation and cutting of various materials.
- Maximum safety for the user: The system is pressureless as long as the high-pressure gun is not activated.
- Low noise operation due to a noise protection hood made from aluminium (<85 dB(A)).</li>
- Approved as a trailer for up to 80 km/h.