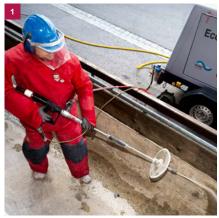

## The mobile power pack.

The EcoMaster MK3 is a compact, high-performance unit for the maintenance of large structures and industrial plants, but also for many other applications in the industry, in the maritime sector, in the construction industry as well as in municipial services. The ultra high-pressure water jet unit is designed as a mobile trailer with an economic diesel engine.

## Advantages at a glance:

- The heart of the EcoMaster MK3 are the powerful and reliable ultra-high-pressure pumps of the M-Series, Type 190M and Type 250M.
- Available in three versions with operating pressures of 2,500 bar, 2,800 bar and 3,000 bar.
- Modern, intuitive control.
  (You will find detailed information on our device controllers starting on page 14.)
- Ideal for the removal of coating and concrete refurbishment, as well as for the separation and cutting of various materials.
- Maximum safety for the user: The system is pressureless as long as the high-pressure gun is not activated.
- Low noise operation due to a noise protection hood made from aluminium (<85 dB(A)).</li>
- Approved as a trailer for up to 80 km/h.