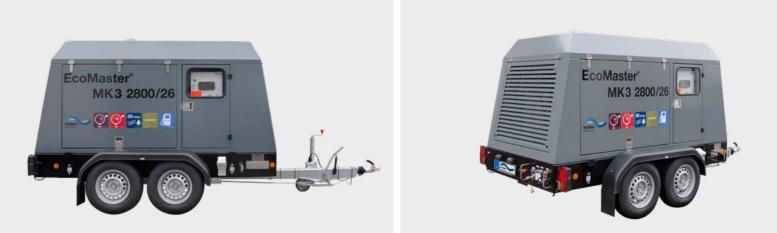

## The mobile power pack.

The EcoMaster MK3 is a compact, high-performance unit for the maintenance of large structures and industrial plants, but also for many other applications in the industry, in the maritime sector, in the construction industry as well as in municipial services. The ultra high-pressure water jet unit is designed as a mobile trailer with an economic diesel engine.

## Advantages at a glance:

- The heart of the EcoMaster MK3 are the powerful and reliable ultra-high-pressure pumps of the M-Series, Type 190M and Type 250M.
- Available in three versions with operating pressures of 2,500 bar, 2,800 bar and 3,000 bar.
- Modern, intuitive control.
  (You will find detailed information on our device controllers starting on page 14.)
- Ideal for the removal of coating and concrete refurbishment, as well as for the separation and cutting of various materials.
- Maximum safety for the user: The system is pressureless as long as the high-pressure gun is not activated.
- Low noise operation due to a noise protection hood made from aluminium (<85 dB(A)).</li>
- Approved as a trailer for up to 80 km/h.

## **Technical Data EcoMaster MK3**

| Unit type                                | 190M                  | 250M | 190M                  | 250M | 190M                  | 250M |
|------------------------------------------|-----------------------|------|-----------------------|------|-----------------------|------|
| Max. pressure in bar                     | 2,500                 |      | 2,800                 |      | 3,000                 |      |
| Max.volume flow in I/min                 | 26                    | 32   | 20                    | 25   | 18                    | 21   |
| Weight in kg<br>(incl. operating fluids) | 2,825                 |      | 2,825                 |      | 2,825                 |      |
| Measures in mm (L x W x H)               | 4,450 × 2,030 × 2,190 |      | 4,450 × 2,030 × 2,190 |      | 4,450 × 2,030 × 2,190 |      |