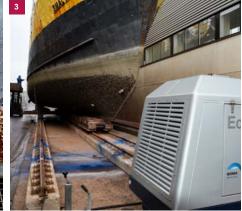

## The mobile power pack.

The EcoMaster MK3 is a compact, high-performance unit for the maintenance of large structures and industrial plants, but also for many other applications in the industry, in the maritime sector, in the construction industry as well as in municipial services. The ultra high-pressure water jet unit is designed as a mobile trailer with an economic diesel engine.

## Advantages at a glance:

- The heart of the EcoMaster MK3 are the powerful and reliable ultra-high-pressure pumps of the M-Series, Type 190M and Type 250M.
- Available in three versions with operating pressures of 2,500 bar, 2,800 bar and 3,000 bar.
- Modern, intuitive control.
  (You will find detailed information on our device controllers starting on page 14.)
- Ideal for the removal of coating and concrete refurbishment, as well as for the separation and cutting of various materials.
- Maximum safety for the user: The system is pressureless as long as the high-pressure gun is not activated.
- Low noise operation due to a noise protection hood made from aluminium (<85 dB(A)).</li>
- Approved as a trailer for up to 80 km/h.