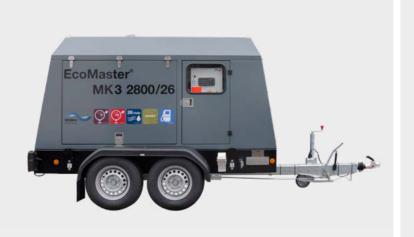

# **ECOMASTER MK3**

## The mobile power pack.

The EcoMaster MK3 is a compact, high-performance unit for the maintenance of large structures and industrial plants, but also for many other applications in the industry, in the maritime sector, in the construction industry as well as in municipial services. The ultra high-pressure water jet unit is designed as a mobile trailer with an economic diesel engine.

#### Advantages at a glance:

- The heart of the EcoMaster MK3 are the powerful and reliable ultra-high-pressure pumps of the M-Series, Type 190M and Type 250M.
- Available in three versions with operating pressures of 2,500 bar, 2,800 bar and 3,000 bar.
- Modern, intuitive control.
  (You will find detailed information on our device controllers starting on page 14.)
- Ideal for the removal of coating and concrete refurbishment, as well as for the separation and cutting of various materials.
- Maximum safety for the user: The system is pressureless as long as the high-pressure gun is not activated.
- Low noise operation due to a noise protection hood made from aluminium (<85 dB(A)).
- Approved as a trailer for up to 80 km/h.