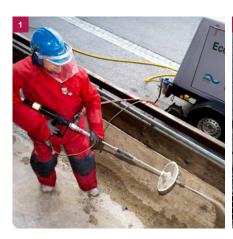

## The mobile power pack.

The EcoMaster MK3 is a compact, high-performance unit for the maintenance of large structures and industrial plants, but also for many other applications in the industry, in the maritime sector, in the construction industry as well as in municipial services. The ultra high-pressure water jet unit is designed as a mobile trailer with an economic diesel engine.

#### Advantages at a glance:

- The heart of the EcoMaster MK3 are the powerful and reliable ultra-high-pressure pumps of the M-Series, Type 190M and Type 250M.
- Available in three versions with operating pressures of 2,500 bar, 2,800 bar and 3,000 bar.
- Modern, intuitive control.
  (You will find detailed information on our device controllers starting on page 14.)
- Ideal for the removal of coating and concrete refurbishment, as well as for the separation and cutting of various materials.
- Maximum safety for the user: The system is pressureless as long as the high-pressure gun is not activated.
- Low noise operation due to a noise protection hood made from aluminium (<85 dB(A)).
- Approved as a trailer for up to 80 km/h.