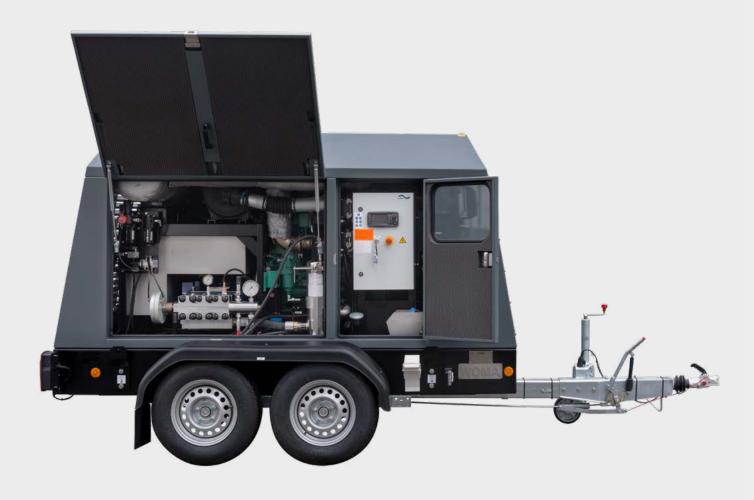

## The mobile power pack.

The EcoMaster MK3 is a compact, high-performance unit for the maintenance of large structures and industrial plants, but also for many other applications in the industry, in the maritime sector, in the construction industry as well as in municipial services. The ultra high-pressure water jet unit is designed as a mobile trailer with an economic diesel engine.

#### Advantages at a glance:

- The heart of the EcoMaster MK3 are the powerful and reliable ultra-high-pressure pumps of the M-Series, Type 190M and Type 250M.
- Available in three versions with operating pressures of 2,500 bar, 2,800 bar and 3,000 bar.
- Modern, intuitive control.
  (You will find detailed information on our device controllers starting on page 14.)
- Ideal for the removal of coating and concrete refurbishment, as well as for the separation and cutting of various materials.
- Maximum safety for the user: The system is pressureless as long as the high-pressure gun is not activated.
- Low noise operation due to a noise protection hood made from aluminium (<85 dB(A)).
- Approved as a trailer for up to 80 km/h.

#### **Technical Data EcoMaster MK3**

| Unit type                                | 190M                  | 250M | 190M                  | 250M | 190M                  | 250M |
|------------------------------------------|-----------------------|------|-----------------------|------|-----------------------|------|
| Max. pressure in bar                     | 2,500                 |      | 2,800                 |      | 3,000                 |      |
| Max. volume flow in I/min                | 26                    | 32   | 20                    | 25   | 18                    | 21   |
| Weight in kg<br>(incl. operating fluids) | 2,825                 |      | 2,825                 |      | 2,825                 |      |
| Measures in mm (L x W x H)               | 4,450 × 2,030 × 2,190 |      | 4,450 × 2,030 × 2,190 |      | 4,450 × 2,030 × 2,190 |      |