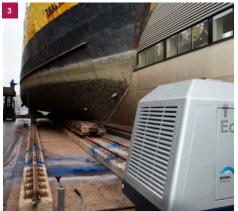

## The mobile power pack.

The EcoMaster MK3 is a compact, high-performance unit for the maintenance of large structures and industrial plants, but also for many other applications in the industry, in the maritime sector, in the construction industry as well as in municipial services. The ultra high-pressure water jet unit is designed as a mobile trailer with an economic diesel engine.

#### Advantages at a glance:

- The heart of the EcoMaster MK3 are the powerful and reliable ultra-high-pressure pumps of the M-Series, Type 190M and Type 250M.
- Available in three versions with operating pressures of 2,500 bar, 2,800 bar and 3,000 bar.
- Modern, intuitive control.
  (You will find detailed information on our device controllers starting on page 14.)
- Ideal for the removal of coating and concrete refurbishment, as well as for the separation and cutting of various materials.
- Maximum safety for the user: The system is pressureless as long as the high-pressure gun is not activated.
- Low noise operation due to a noise protection hood made from aluminium (<85 dB(A)).
- Approved as a trailer for up to 80 km/h.