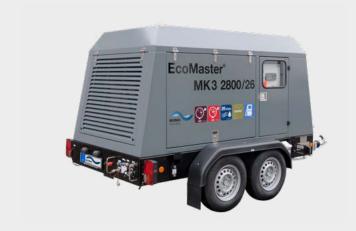

# **ECOMASTER MK3**

## The mobile power pack.

The EcoMaster MK3 is a compact, high-performance unit for the maintenance of large structures and industrial plants, but also for many other applications in the industry, in the maritime sector, in the construction industry as well as in municipial services. The ultra high-pressure water jet unit is designed as a mobile trailer with an economic diesel engine.

#### Advantages at a glance:

- The heart of the EcoMaster MK3 are the powerful and reliable ultra-high-pressure pumps of the M-Series, Type 190M and Type 250M.
- Available in three versions with operating pressures of 2,500 bar, 2,800 bar and 3,000 bar.
- Modern, intuitive control.
  (You will find detailed information on our device controllers starting on page 14.)
- Ideal for the removal of coating and concrete refurbishment, as well as for the separation and cutting of various materials.
- Maximum safety for the user: The system is pressureless as long as the high-pressure gun is not activated.
- Low noise operation due to a noise protection hood made from aluminium (<85 dB(A)).
- Approved as a trailer for up to 80 km/h.