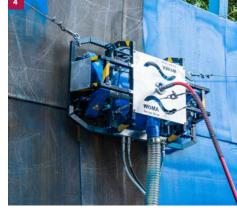

- With the WOMA high-pressure lances and operating pressures of up to 3,000 bar, even selective concrete removal is possible.
- In combination with the WOMATD3000 SCS, the EcoMaster MK3 is ideally suited for the uncovering of steel reinforcements and reinforcing bars.
- Whether manually using the hand lance or the Magnet Lizard, even multi-layer paints and anti-fouling coatings are no challenge.