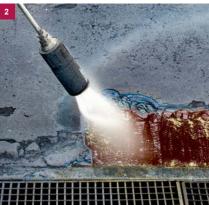

- With the WOMA high-pressure lances and operating pressures of up to 3,000 bar, even selective concrete removal is possible.
- In combination with the WOMATD3000 SCS, the EcoMaster MK3 is ideally suited for the uncovering of steel reinforcements and reinforcing bars.
- Whether manually using the hand lance or the Magnet Lizard, even multi-layer paints and anti-fouling coatings are no challenge.