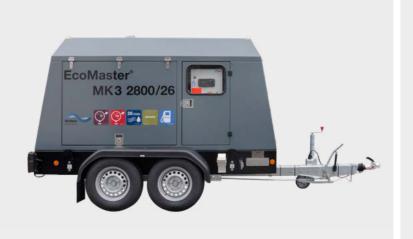

## **ECOMASTER MK3**

## The mobile power pack.

The EcoMaster MK3 is a compact, high-performance unit for the maintenance of large structures and industrial plants, but also for many other applications in the industry, in the maritime sector, in the construction industry as well as in municipial services. The ultra high-pressure water jet unit is designed as a mobile trailer with an economic diesel engine.

## **Technical Data EcoMaster MK3**

| Unit type                                | 190M                  | 250M | 190M                  | 250M | 190M                  | 250M |
|------------------------------------------|-----------------------|------|-----------------------|------|-----------------------|------|
| Max. pressure in bar                     | 2,500                 |      | 2,800                 |      | 3,000                 |      |
| Max. volume flow in I/min                | 26                    | 32   | 20                    | 25   | 18                    | 21   |
| Weight in kg<br>(incl. operating fluids) | 2,825                 |      | 2,825                 |      | 2,825                 |      |
| Measures in mm (L x W x H)               | 4,450 × 2,030 × 2,190 |      | 4,450 × 2,030 × 2,190 |      | 4,450 × 2,030 × 2,190 |      |