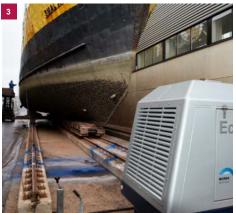

## The mobile power pack.

The EcoMaster MK3 is a compact, high-performance unit for the maintenance of large structures and industrial plants, but also for many other applications in the industry, in the maritime sector, in the construction industry as well as in municipial services. The ultra high-pressure water jet unit is designed as a mobile trailer with an economic diesel engine.

- With the WOMA high-pressure lances and operating pressures of up to 3,000 bar, even selective concrete removal is possible.
- In combination with the WOMATD3000 SCS, the EcoMaster MK3 is ideally suited for the uncovering of steel reinforcements and reinforcing bars.
- Whether manually using the hand lance or the Magnet Lizard, even multi-layer paints and anti-fouling coatings are no challenge.