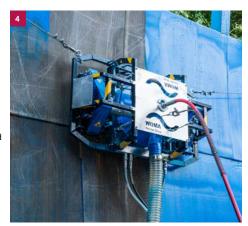

- With the WOMA high-pressure lances and operating pressures of up to 3,000 bar, even selective concrete removal is possible.
- In combination with the WOMATD3000 SCS, the EcoMaster MK3 is ideally suited for the uncovering of steel reinforcements and reinforcing bars.
- Whether manually using the hand lance or the Magnet Lizard, even multi-layer paints and anti-fouling coatings are no challenge.