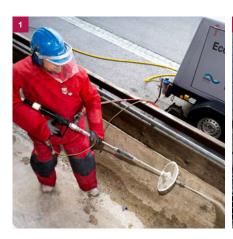

## The mobile power pack.

The EcoMaster MK3 is a compact, high-performance unit for the maintenance of large structures and industrial plants, but also for many other applications in the industry, in the maritime sector, in the construction industry as well as in municipial services. The ultra high-pressure water jet unit is designed as a mobile trailer with an economic diesel engine.

## Advantages at a glance:

- The heart of the EcoMaster MK3 are the powerful and reliable ultra-high-pressure pumps of the M-Series, Type 190M and Type 250M.
- Available in three versions with operating pressures of 2,500 bar, 2,800 bar and 3,000 bar.
- Modern, intuitive control.
  (You will find detailed information on our device controllers starting on page 14.)
- Ideal for the removal of coating and concrete refurbishment, as well as for the separation and cutting of various materials.
- Maximum safety for the user: The system is pressureless as long as the high-pressure gun is not activated.
- Low noise operation due to a noise protection hood made from aluminium (<85 dB(A)).
- Approved as a trailer for up to 80 km/h.