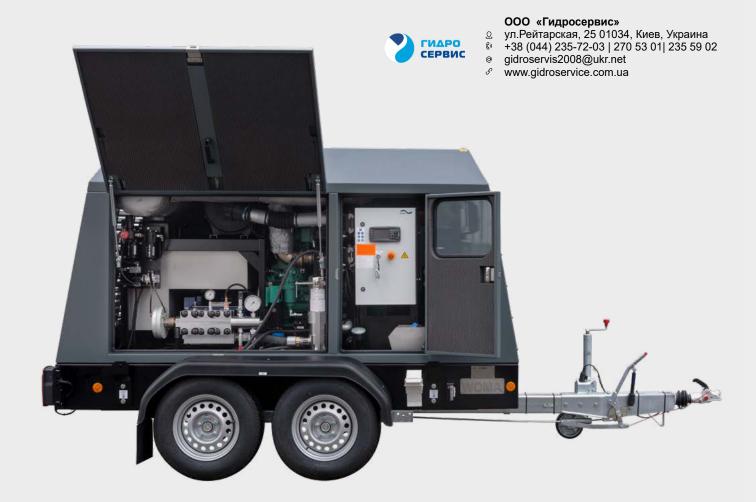

## The mobile power pack.

The EcoMaster MK3 is a compact, high-performance unit for the maintenance of large structures and industrial plants, but also for many other applications in the industry, in the maritime sector, in the construction industry as well as in municipial services. The ultra high-pressure water jet unit is designed as a mobile trailer with an economic diesel engine.

## Advantages at a glance:

- The heart of the EcoMaster MK3 are the powerful and reliable ultra-high-pressure pumps of the M-Series, Type 190M and Type 250M.
- Available in three versions with operating pressures of 2,500 bar, 2,800 bar and 3,000 bar.
- Modern, intuitive control.
  (You will find detailed information on our device controllers starting on page 14.)
- Ideal for the removal of coating and concrete refurbishment, as well as for the separation and cutting of various materials.
- Maximum safety for the user: The system is pressureless as long as the high-pressure gun is not activated.
- Low noise operation due to a noise protection hood made from aluminium (<85 dB(A)).
- Approved as a trailer for up to 80 km/h.