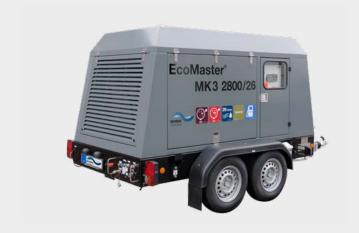

## **ECOMASTER MK3**

## The mobile power pack.

The EcoMaster MK3 is a compact, high-performance unit for the maintenance of large structures and industrial plants, but also for many other applications in the industry, in the maritime sector, in the construction industry as well as in municipial services. The ultra high-pressure water jet unit is designed as a mobile trailer with an economic diesel engine.

## **Technical Data EcoMaster MK3**

| Unit type                                | 190M                  | 250M | 190M                  | 250M | 190M                  | 250M |
|------------------------------------------|-----------------------|------|-----------------------|------|-----------------------|------|
| Max. pressure in bar                     | 2,500                 |      | 2,800                 |      | 3,000                 |      |
| Max. volume flow in I/min                | 26                    | 32   | 20                    | 25   | 18                    | 21   |
| Weight in kg<br>(incl. operating fluids) | 2,825                 |      | 2,825                 |      | 2,825                 |      |
| Measures in mm (L x W x H)               | 4,450 × 2,030 × 2,190 |      | 4,450 × 2,030 × 2,190 |      | 4,450 × 2,030 × 2,190 |      |