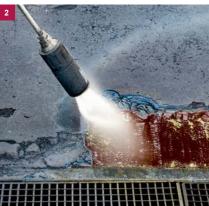

- With the WOMA high-pressure lances and operating pressures of up to 3,000 bar, even selective concrete removal is possible.
- In combination with the WOMATD3000 SCS, the EcoMaster MK3 is ideally suited for the uncovering of steel reinforcements and reinforcing bars.
- Whether manually using the hand lance or the Magnet Lizard, even multi-layer paints and anti-fouling coatings are no challenge.