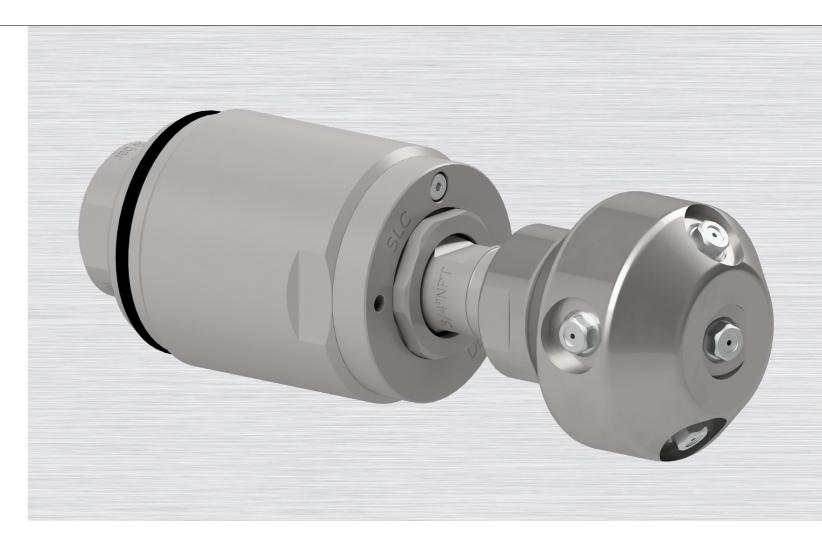

# DERC Speed Regulated Line Cleaner - SLC

- + CLEANING PIPES AND VESSELS
- + UNPLUGGING AND CLEARING PIPES
- + SPEED REGULATED
- + MAX. WORKING PRESSURE 1500 BAR

# DERC Speed Regulated Line Cleaner

The SLC by DERC Salotech is an unique "speed regulated" pipe cleaning tool. The speed can easily be adjusted "manually" for the required cleaning job. Slow speeds for plugged pipes with hard residues, and fast speeds for polishing the inner walls of the pipes.

To suit the requirements of every cleaning job the SLC has a variety of head choices available to which you can connect a pulling ring, customized ports and have multiple jetting options. The SLC heads are based on pressure, flow and type of cleaning work. Certain head options require extension nipples. See our extension arms for the possibilities.