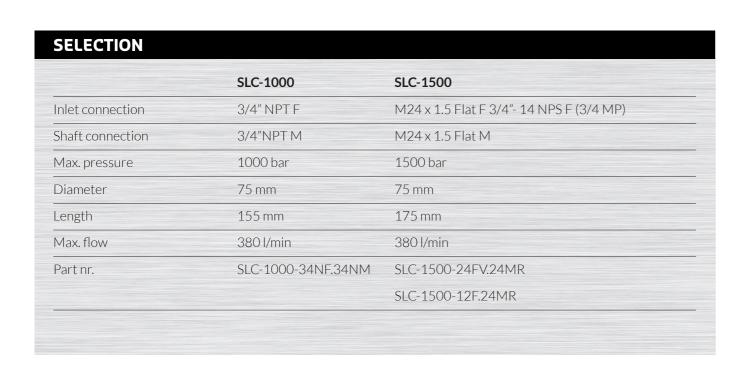

# DERC Speed Regulated Line Cleaner - SLC

- + CLEANING PIPES AND VESSELS
- + UNPLUGGING AND CLEARING PIPES
- + SPEED REGULATED
- + MAX. WORKING PRESSURE 1500 BAR

# DERC Speed Regulated Line Cleaner

The SLC by DERC Salotech is an unique "speed regulated" pipe cleaning tool. The speed can easily be adjusted "manually" for the required cleaning job. Slow speeds for plugged pipes with hard residues, and fast speeds for polishing the inner walls of the pipes.

To suit the requirements of every cleaning job the SLC has a variety of head choices available to which you can connect a pulling ring, customized ports and have multiple jetting options. The SLC heads are based on pressure, flow and type of cleaning work. Certain head options require extension nipples. See our extension arms for the possibilities.