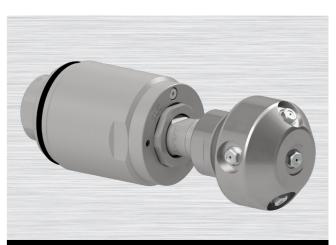

#### **DERC SLC PULLING RING**

- + Standard 6 port head
- +6 x 1/4" NPT
- + Double bearing, heavy duty
- + Stainless steel

### **DERC SLC WITH 7 PORT HEAD**

- + 7 port head
- + For unplugging
- + Stainless steel, rugged design
- + 7 x 1/4" NPT
- + Max. working pressure 1500 bar