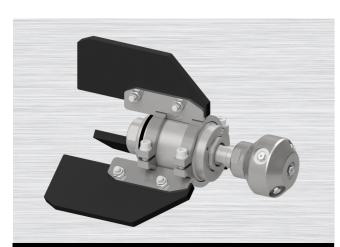

## DERC SLC 6 PORT HEAD WITH EXT. LANCES

- + Optional pulling ring
- + 1/2" ext. lances (6x)
- + Cleaning of large diameters
- + In combination with centralizer