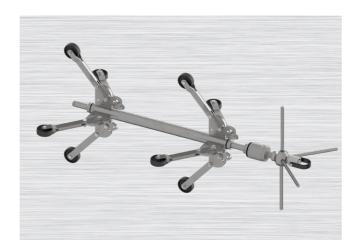

## DERC SLC 6 PORT HEAD WITH EXT. LANCES

- + Optional pulling ring
- + 1/2" ext. lances (6x)
- + Cleaning of large diameters
- + In combination with centralizer