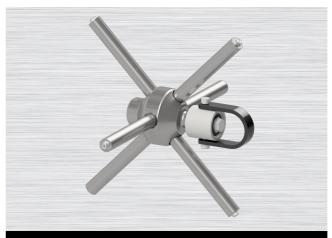

## DERC SLC 6 PORT HEAD WITH EXT. LANCES

- + Optional pulling ring
- + 1/2" ext. lances (6x)
- + Cleaning of large diameters
- + In combination with centralizer