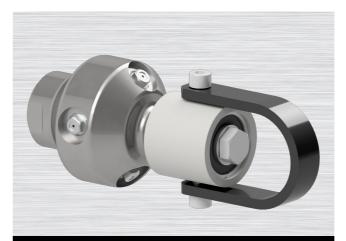

#### **DERC SLC PULLING RING**

- + Standard 6 port head
- +6 x 1/4" NPT
- + Double bearing, heavy duty
- + Stainless steel