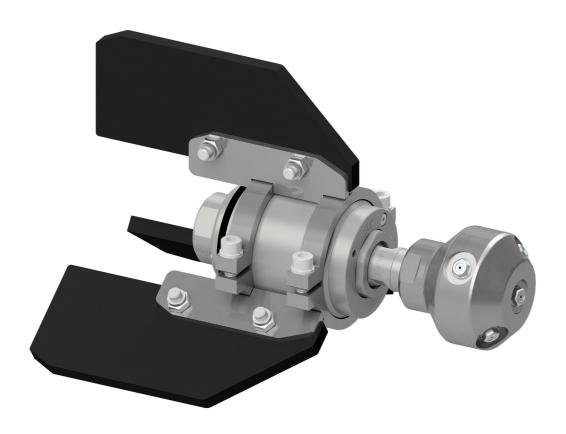

### **CENT 6-8-10**

- + Stainless steel construction
- + Easy to change plastic skids
- + Suitable for 6-8-10"

#### **CENT-8W**

- + Easy to adapt to the pipe diameter
- + Stainless steel construction
- + Unique design

The DERC Salotech centralizers allow the SLC to work seamlessly with our in-house manufactured high pressure extension arms, placing the effective water jets closer to the wall of the pipe. In addition the jetting configurations can easily be optimized with our in-house manufactured high quality DERC Salotech inserts, to provide either more pulling power or more unplugging power.