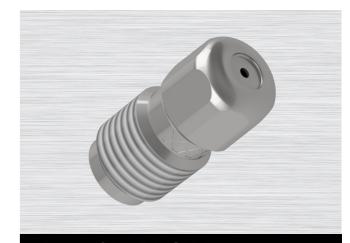

#### **DI14 NOZZLE INSERT**

- + Quality insert
- + Long, sharp jet
- + Flow stabilizer
- + Unique design